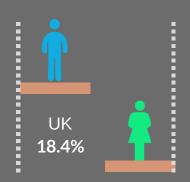

# Gender Pay Gap

白

Halton Council gender split

1,608

698

**Females** 

Males

Halton employs more female staff than male staff



#### MEDIAN PAY GAP PER HOUR

Halton **0.48**%

 $\Box$ 

•



Halton's median pay gap is significantly lower than the UK's figure

#### MEAN PAY GAP PER HOUR



Halton's mean pay gap is well below the UK's figure

## GENDER SPLIT IN EACH PAY QUARTILE

Upper pay quartile



Upper middle pay quartile



Lower middle pay quartile



Lower pay quartile



### MOST COMMON ROLES



Admin/ clerical







┨

О

Care/ support worker



38%

129

Cleaner/ caretaker



87%

13%

Kitchen/ catering staff



98%

2%

Waste/ street scene officers



9%

91%