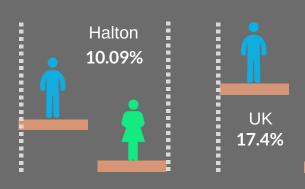

#### MEDIAN PAY GAP PER HOUR

Halton **0.48**%

 $\Box$ 

•

Halton's median pay gap is significantly lower than the UK's figure